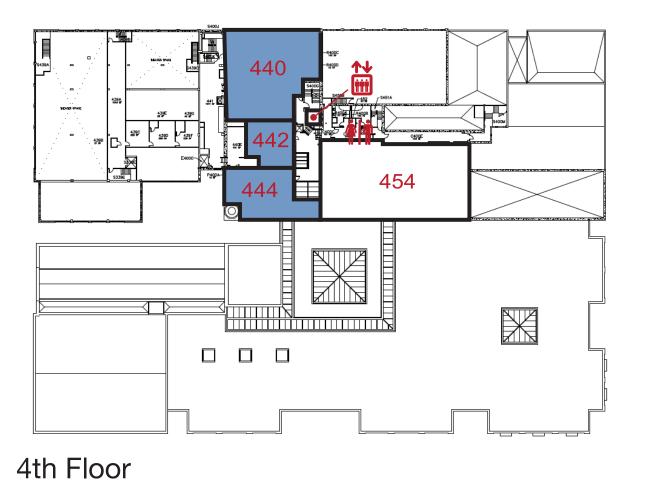

# TIVOLI STUDENT UNION DIRECTORY



## TIVOLI STUDENT UNION DIRECTORY



4th-7th floors can be accessed via the Tower elevator located on the 1st, 2nd and 3rd floors on the Northeast side of the building













6th Floor



3rd Floor

#### **Tivoli Directory**



CAMPUS EVENT SERVICES

**BOILER ROOM LOUNGE** 

GARAGE QUIET LOUNGE

MULTICULTURAL LOUNGE

ROGER BRAUN LOUNGE

TAVERN LOUNGE

**CAMPUS POLICE & SECURITY** 

STUDENT FACILITIES & SERVICES

TIVOLI STUDENT UNION ADMINISTRATION

STUDENT LOUNGES

1st Floor

Restrooms



**Student Lounges** 



**Elevators** 



**Event Spaces** 



Food Court

440/540

317

329

140

239

ALFRESCO GREENS



FOOD COURT

| A | D | M | N | S | TR/ | <b>4T</b> | ON |
|---|---|---|---|---|-----|-----------|----|
|   |   |   |   |   |     |           |    |

#### **STUDENT SERVICES**

**AURARIA CAMPUS BOOKSTORE** 

**BOOK BUY-BACK** 228

CAMPUS ID PROGRAM

CCD CAMPUS CONNECTION

CCD CAREER DEVELOPMENT CENTER

CCD COMPUTER LAB

CCD FOOD BANK

CCD STUDENT