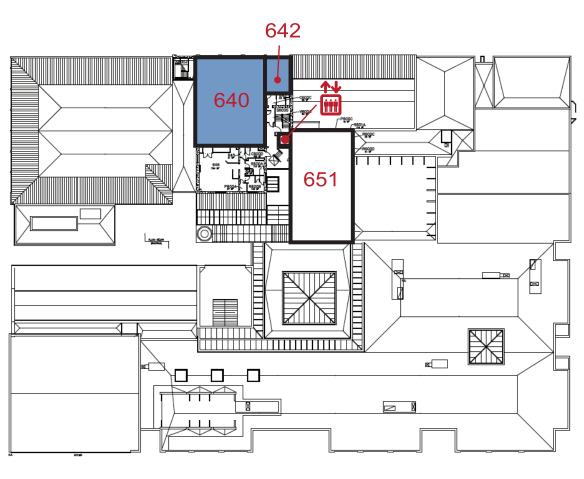

#### 313

348/349 211

227

269

314

| ZENITH ROOM               | 640 |
|---------------------------|-----|
| ENTERTAINMENT             |     |
|                           |     |
| SIGI'S POOL HALL & ARCADE | 145 |