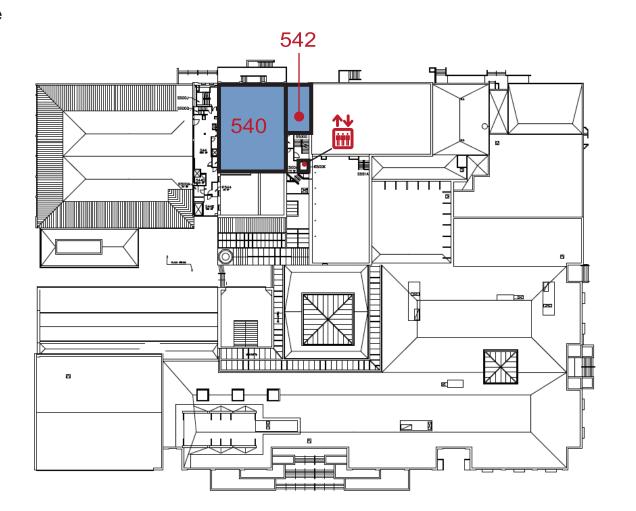

# TIVOLI STUDENT UNION DIRECTORY



## TIVOLI STUDENT UNION DIRECTORY



4th-7th floors can be accessed via the Tower elevator located on the 1st, 2nd and 3rd floors on the Northeast side of the building













6th Floor



3rd Floor

#### **Tivoli Directory**



CAMPUS EVENT SERVICES

**BOILER ROOM LOUNGE** 

GARAGE QUIET LOUNGE

MULTICULTURAL LOUNGE

ROGER BRAUN LOUNGE

TAVERN LOUNGE

**CAMPUS POLICE & SECURITY** 

STUDENT FACILITIES & SERVICES

TIVOLI STUDENT UNION ADMINISTRATION

STUDENT LOUNGES

1st Floor

Restrooms



**Student Lounges** 



**Elevators** 



**Event Spaces** 



Food Court

440/540

317

329

140

239

ALFRESCO GREENS



FOOD COURT

| A | D | M | N | S | TR/ | <b>4T</b> | ON |
|---|---|---|---|---|-----|-----------|----|
|   |   |   |   |   |     |           |    |

#### **STUDENT SERVICES**

**AURARIA CAMPUS BOOKSTORE** 

**BOOK BUY-BACK** 228

CAMPUS ID PROGRAM

CCD CAMPUS CONNECTION

CCD CAREER DEVELOPMENT CENTER

CCD COMPUTER LAB

CCD FOOD BANK

CCD STUDENT GOVER