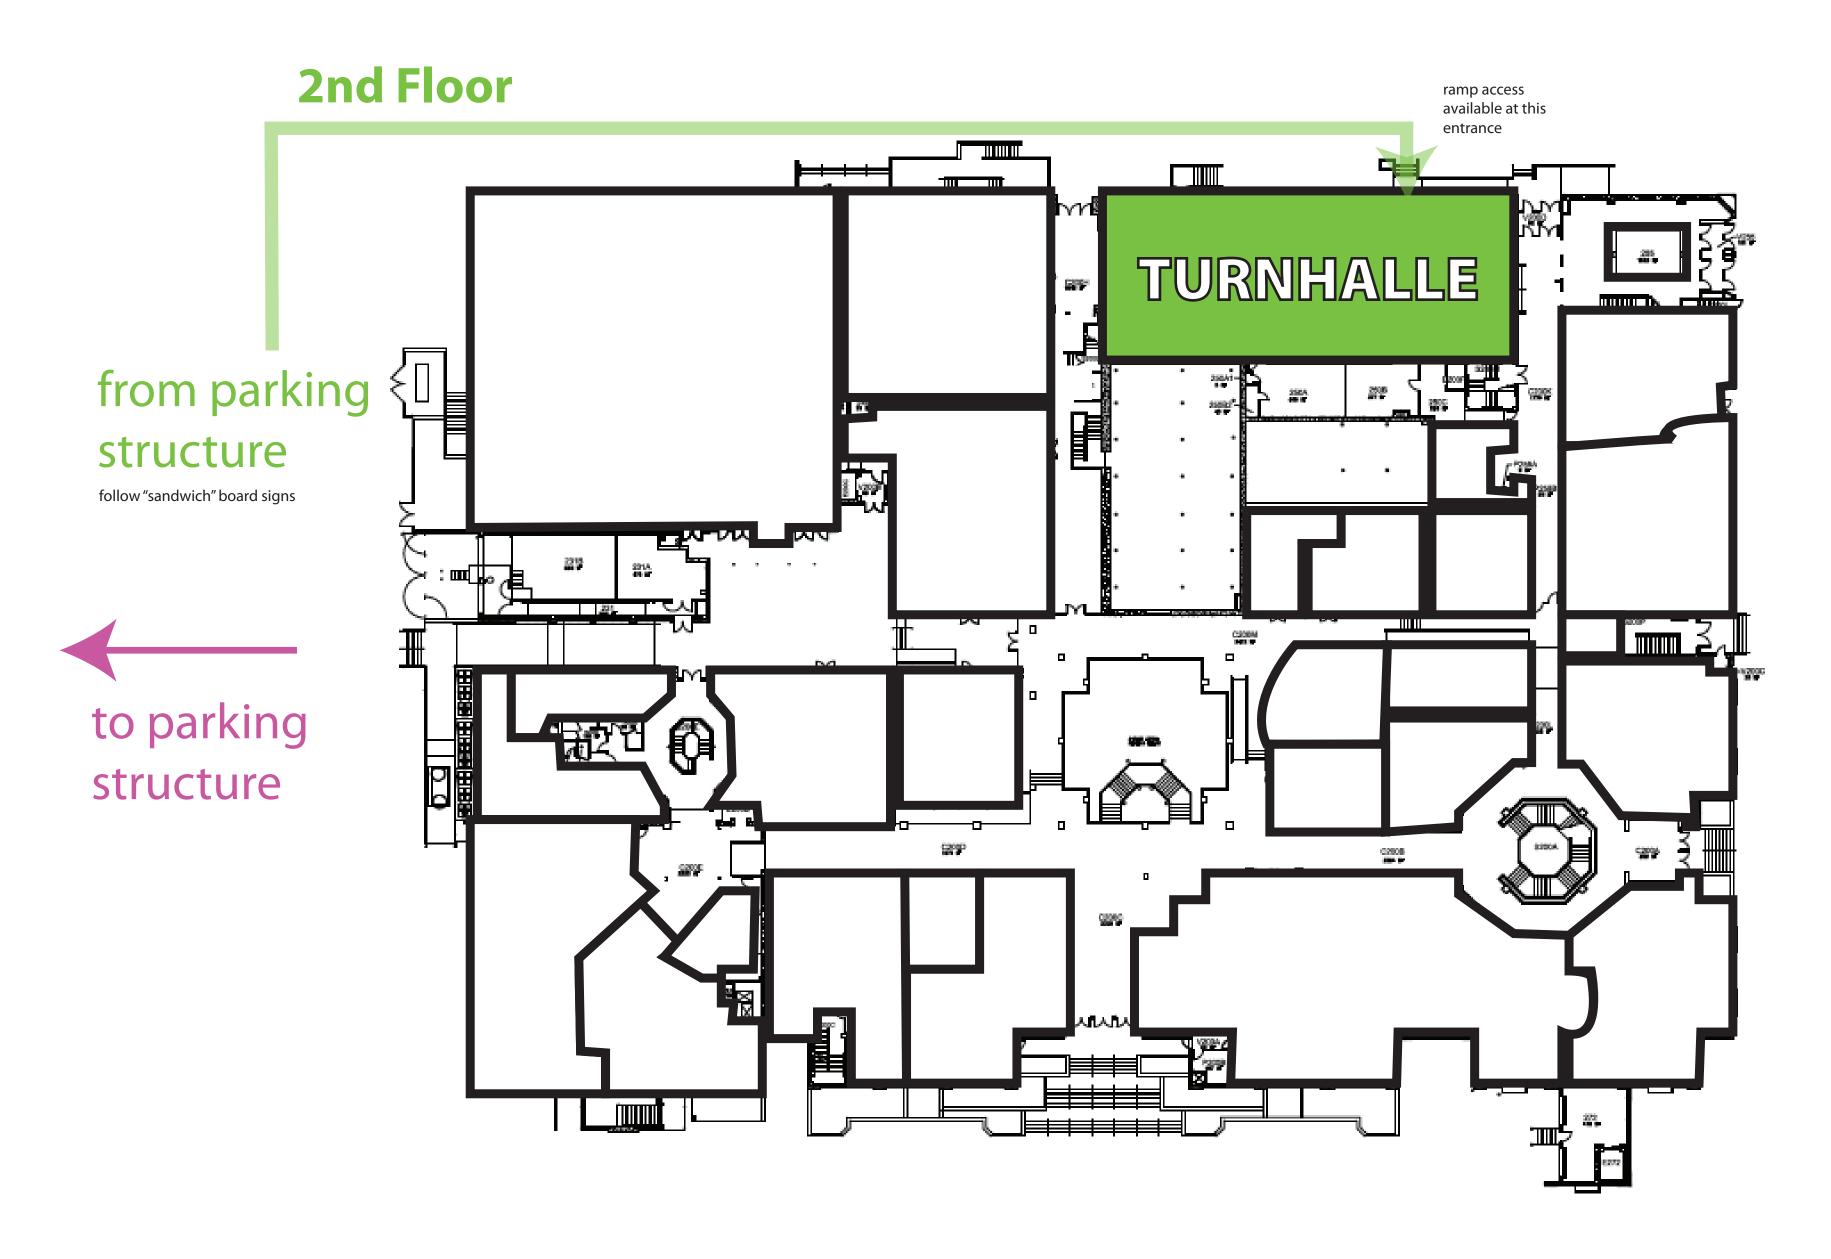

# TIVOLI STUDENT UNION DIRECTORY



## TIVOLI STUDENT UNION DIRECTORY



4th-7th floors can be accessed via the Tower elevator located on the 1st, 2nd and 3rd floors on the Northeast side of the building













6th Floor



3rd Floor

#### **Tivoli Directory**



CAMPUS EVENT SERVICES

**BOILER ROOM LOUNGE** 

GARAGE QUIET LOUNGE

MULTICULTURAL LOUNGE

ROGER BRAUN LOUNGE

TAVERN LOUNGE

**CAMPUS POLICE & SECURITY** 

STUDENT FACILITIES & SERVICES

TIVOLI STUDENT UNION ADMINISTRATION

STUDENT LOUNGES

1st Floor

Restrooms



**Student Lounges** 



**Elevators** 



**Event Spaces** 



Food Court

440/540

317

329

140

239

ALFRESCO GREENS



FOOD COURT

| A | D | M | N | S | TR/ | <b>4T</b> | ON |
|---|---|---|---|---|-----|-----------|----|
|   |   |   |   |   |     |           |    |

#### **STUDENT SERVICES**