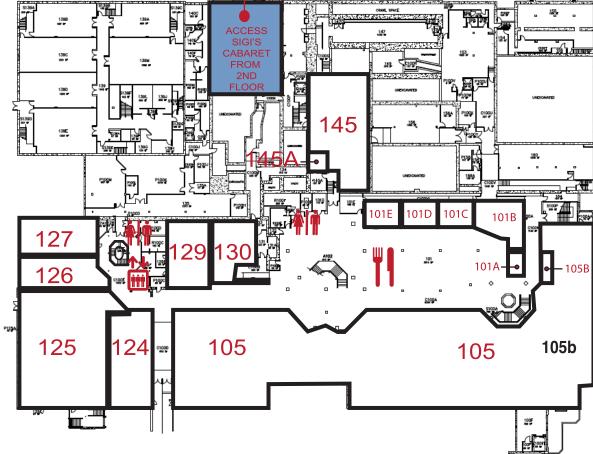

### ADIRONDACKS ROOM

BAERRESEN BALLROOMS (A, B, C) **BURGHARDT ROOM** 

**ENDLICH ROOM** 

**EXECUTIVE CENTER** JOHN GOOD ROOM

LORAINE GOOD ROOM REITZE ROOM

SALOMON ROOM SENATE CHAMBERS

SIGI'S CABARET (ACCESS FROM 2ND FLOOR) TIVOLI THEATERS

#### 313

348/349 211

227

269

314

| ZENITH ROOM               | 640 |
|---------------------------|-----|
| ENTERTAINMENT             |     |
|                           |     |
| SIGI'S POOL HALL & ARCADE | 145 |