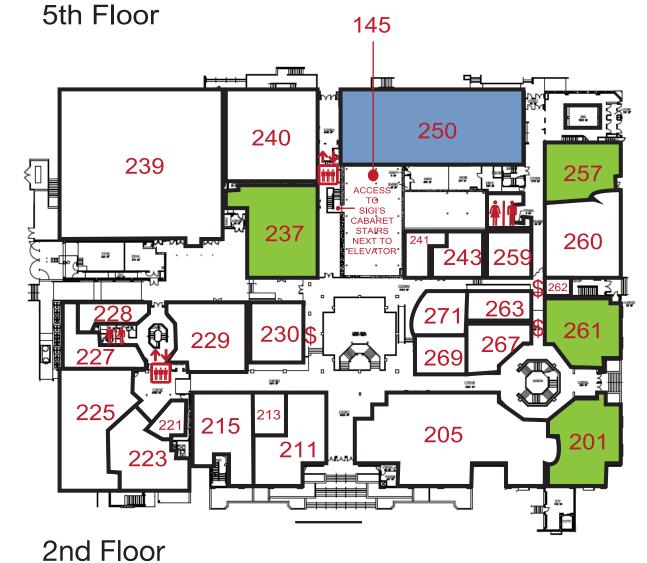

### ADIRONDACKS ROOM

BAERRESEN BALLROOMS (A, B, C) **BURGHARDT ROOM** 

**ENDLICH ROOM** 

**EXECUTIVE CENTER** JOHN GOOD ROOM

LORAINE GOOD ROOM REITZE ROOM

SALOMON ROOM SENATE CHAMBERS

SIGI'S CABARET (ACCESS FROM 2ND FLOOR) TIVOLI THEATERS

#### 313

348/349 211

227

269

314

| ZENITH ROOM               | 640 |
|---------------------------|-----|
| ENTERTAINMENT             |     |
|                           |     |
| SIGI'S POOL HALL & ARCADE | 145 |