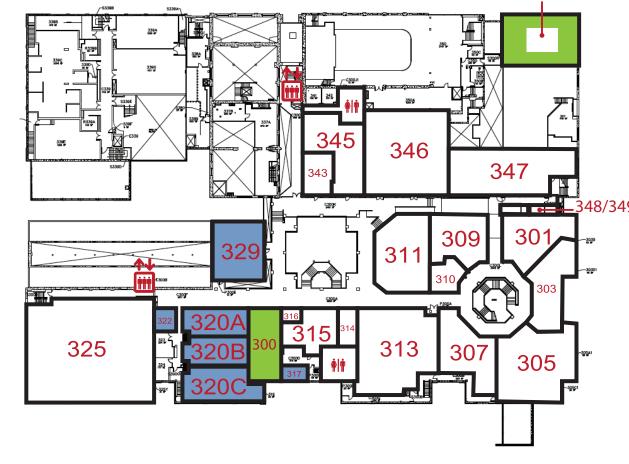

# TIVOLI STUDENT UNION DIRECTORY

## TIVOLI STUDENT UNION DIRECTORY

4th-7th floors can be accessed via the Tower elevator located on the 1st, 2nd and 3rd floors on the Northeast side of the building

6th Floor

3rd Floor

STUDENT FACILITIES & SERVICES

TIVOLI STUDENT UNION ADMINISTRATION

STUDENT LOUNGES

1st Floor

Restrooms

**Student Lounges** 

**Elevators** 

**Event Spaces** 

Food Court

440/540

317

329

140

239

ALFRESCO GREENS

FOOD COURT

TURNHALLE

311 347

#### 313

348/349 211

227

269

314

| ZENITH ROOM               | 640 |
|---------------------------|-----|
| ENTERTAINMENT             |     |
|                           |     |
| SIGI'S POOL HALL & ARCADE | 145 |